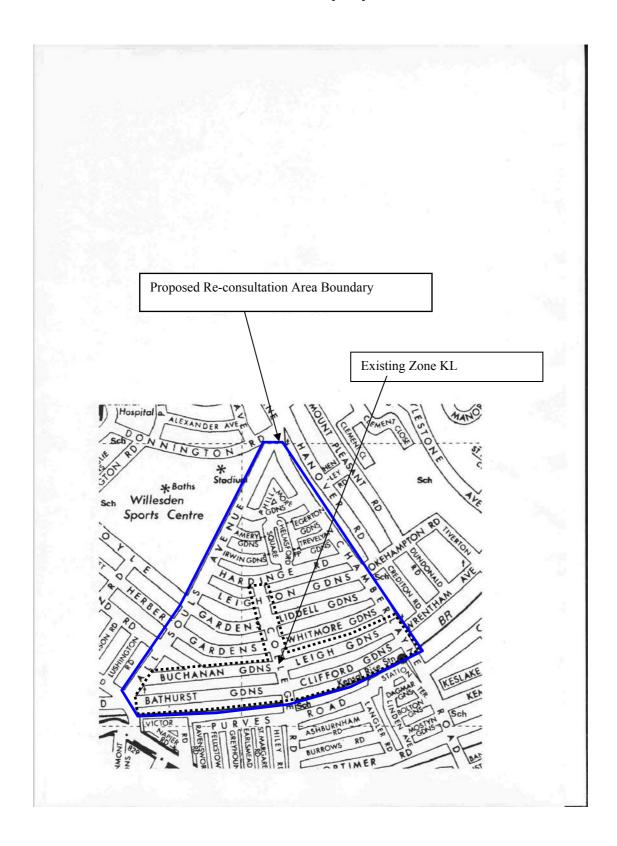

# Progress Report On Controlled Parking Zones Programme APPENDIX A

#### **NEASDEN TOWN CENTRE CPZ**



# Progress Report On Controlled Parking Zones Programme APPENDIX B

#### **Existing Zone GB and proposed GB Extension**



# Progress Report On Controlled Parking Zones Programme APPENDIX C

#### **Existing Zone GC**



Boundary of CPZ Zone GC

Reproduced from Ordnance Survey mapping data with the permission of the Controller of Her Majesty's Stationery Office © Crown Copyright. Unauthorised reproduction infringes Crown Copyright and may lead to prosecution or civil proceedings. London Borough of Brent, LAO86312, 2003

# Progress Report On Controlled Parking Zones Programme APPENDIX D

#### **Existing Zone GD**



#### **Zone KL CPZ and proposed KL Extension**



#### Harlesden Zones - H, HW and HS



#### Zones MC, MA, MK & MW



#### Revised 'M' Zones



#### **Proposed Zone GA**



#### Zones KB & KQ

# KILBURN CONTROLLED PARKING ZONE (at 1/8/2000) KO GHORI ON THE TOTAL ON THE TOTAL OF THE TOTA

#### Zone KM Review



# MALVERN ROAD - CONTROLLED PARKING ZONE (CPZ) ZONE KM

CONSULTATION ON REVIEW OF CPZ FEB 04

#### BACKGROUND

In February 2002, Brent Council introduced a Controlled Parking Zone (CPZ) with control hours of Monday to Saturday 8.00am – 6.30pm including Bank Holidays in Malvern Road area following successful consultations with the local community. The scheme was implemented to:-

- Remove commuter and long-term non-residential parking from the area
- · Improve road safety by removing obstructive parking from junctions
- · To reduc