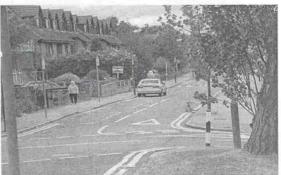

|                 |              |          |            |

#### **Zone ST Review**



#### SUDBURY TOWN AREA CONTROLLED PARKING ZONE (CPZ) – ZONE ST

**CONSULTATION ON REVIEW OF CPZ FEB/MAR 04** 

#### BACKGROUND

You will recall that in November/December 2003, Brent Council carried out a preliminary consultation on the review of the CPZ in your area. The results of the consultation showed that a large proportion of residents who responded were not satisfied with the operational time of the CPZ. The results of the consultation were reported to the December 2003 meeting of the Council's Highways Committee and the Committee agreed that residents/businesses in the CPZ should be re-consulted on the operational times of the CPZ.

... before the CPZ

Parking in Harrow Road .....

.....after





#### **REVIEW PROPOSALS**

The existing CPZ times are 8am to 6.30pm, Mon-Sat. If you are not happy with these times you may wish to consider one of the following times which are currently in operation in CPZs elsewhere in the borough:

8.30am – 6.30pm Mon – Fri 10am – 9pm Mon – Sat 10am – 3pm Mon – Sat 8am – 9pm Mon – Sun

Please note that changes to the CPZ times will only be made if there is a majority support for a particular set of times shown through this consultation

Please take the time to consider what you think should be the operational times of your CPZ and then complete and return the attached questionnaire by Friday 5<sup>th</sup> March 2004 using the free post facility provided on the reverse side of the questionnaire.

Transportation Service Unit, Brent House, 349-357 High