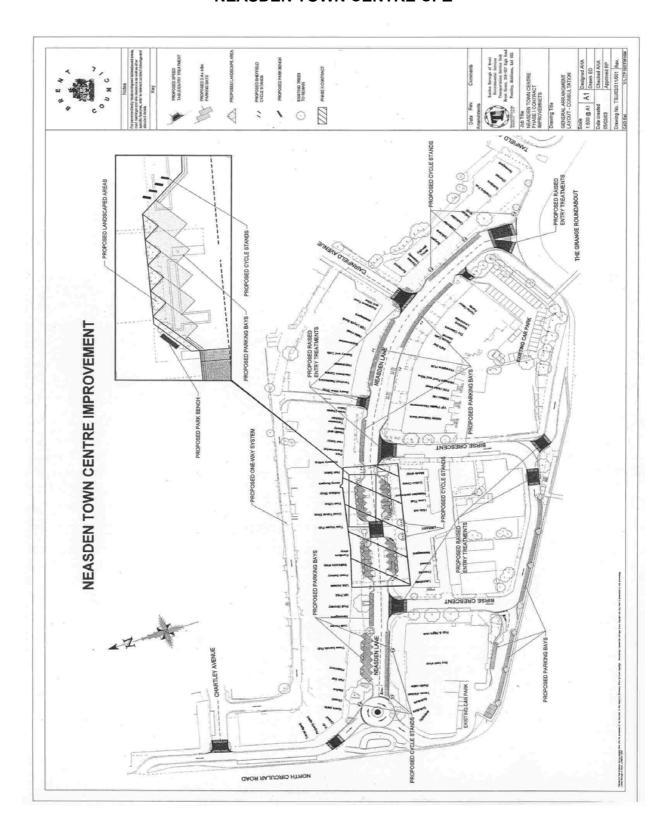

# Progress Report On Controlled Parking Zones Programme APPENDIX A

#### **NEASDEN TOWN CENTRE CPZ**



# Progress Report On Controlled Parking Zones Programme APPENDIX B

#### **Existing Zone GB and proposed GB Extension**



# Progress Report On Controlled Parking Zones Programme APPENDIX C

#### **Existing Zone GC**



Boundary of CPZ Zone GC

Reproduced from Ordnance Survey mapping data with the permission of the Controller of Her Majesty's Stationery Office © Crown Copyright. Unauthorised reproduction infringes Crown Copyright and may lead to prosecution or civil proceedings. London Borough of Brent, LAO86312, 2003

# Progress Report On Controlled Parking Zones Programme APPENDIX D

#### **Existing Zone GD**



#### **Zone KL CPZ and proposed KL Extension**



#### Harlesden Zones - H, HW and HS



#### Zones MC, MA, MK & MW



#### Revised 'M' Zones



#### **Proposed Zone GA**



##