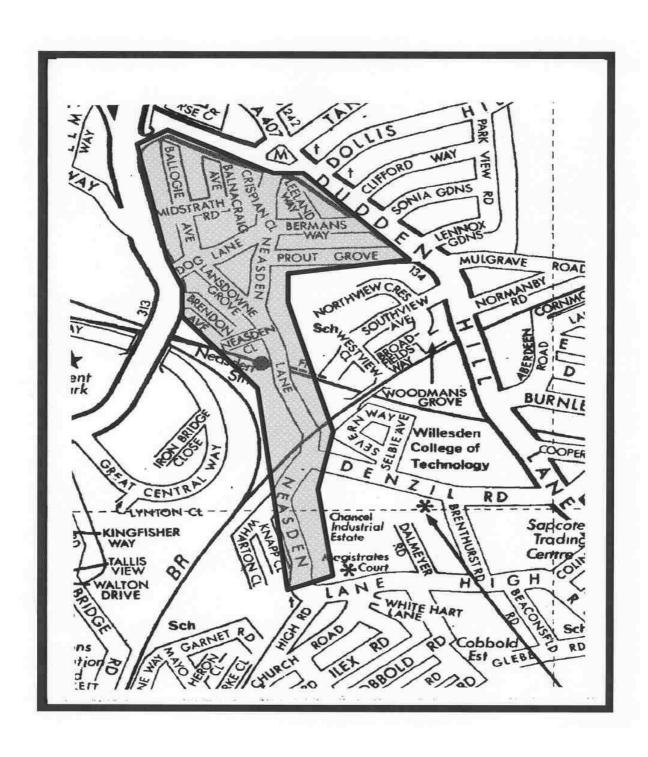

#### NEASDEN AREA CONTROLLED PARKING ZONE (CPZ) ZONE NS

#### MAP SHOWING EXISTING CPZ ZONE - NS

Reproduced from Ordnance Survey mapping data with the permission of the Controller of Her Majesty's Stationery Office © Crown Copyright. Unauthorised reproduction infringes Crown Copyright and may lead to prosecution or civil proceedings. London Borough of Brent, LAO86312, 2002