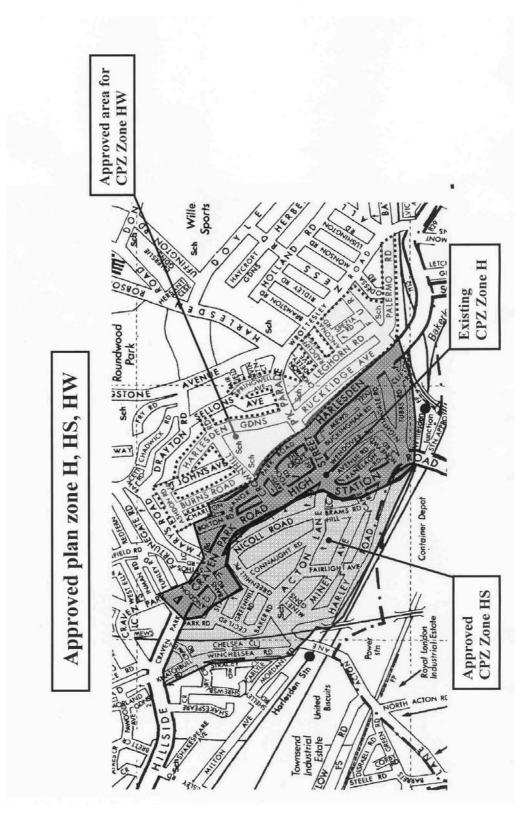

port On Controlled Parking Zones Programme APPENDIX A

#### **NEASDEN TOWN CENTRE CPZ**



# Progress Report On Controlled Parking Zones Programme APPENDIX B

#### **Existing Zone GB and proposed GB Extension**



# Progress Report On Controlled Parking Zones Programme APPENDIX C

#### **Existing Zone GC**



Boundary of CPZ Zone GC

Reproduced from Ordnance Survey mapping data with the permission of the Controller of Her Majesty's Stationery Office © Crown Copyright. Unauthorised reproduction infringes Crown Copyright and may lead to prosecution or civil proceedings. London Borough of Brent, LAO86312, 2003

# Progress Report On Controlled Parking Zones Programme APPENDIX D

#### **Existing Zone GD**



#### **Zone KL CPZ and proposed KL Extension**



#### Harlesden Zones - H, HW and HS



#### Zones MC, MA, MK & MW



#### Revised 'M' Zones



#### **Proposed Zone GA**



#### Zones KB & KQ

# KILBURN CONTROLLED PARKING ZONE (at 1/8/2000) KO GHORI ON THE TOTAL ON THE TOTAL OF THE TOTA

#### Zone KM Review



# MALVERN ROAD - CONTROLLED PARKING ZONE (CPZ) ZONE KM

CONSULTATION ON REVIEW OF CPZ FEB 04

#### BACKGROUND

In February 2002, Brent Council introduced a Controlled Parking Zone (CPZ) with control hours of Monday to Saturday 8.00am – 6.30pm including Bank Holidays in Malvern Road area following successful consultations with the local community. The scheme was implemented to:-

- Remove commuter and long-term non-residential parking from the area
- · Improve road safety by removing obstructive parking from junctions
- · To reduce the level of traffic in the area by r