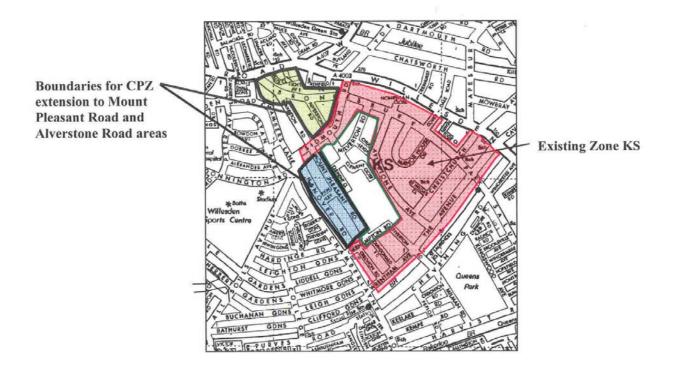

#### Zone KM Review

# MALVERN ROAD - CONTROLLED PARKING ZONE (CPZ) ZONE KM

CONSULTATION ON REVIEW OF CPZ FEB 04