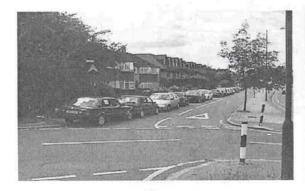

|                 |              |          |            |

#### **Zone ST Review**



#### SUDBURY TOWN AREA CONTROLLED PARKING ZONE (CPZ) – ZONE ST

**CONSULTATION ON REVIEW OF CPZ FEB/MAR 04** 

#### BACKGROUND

You will recall that in November/December 2003, Brent Council carried out a preliminary consultation on the review of the CPZ in your area. The results of the consultation showed that a large proportion of residents who responded were not satisfied with the operational time of the CPZ. The results of the consultation were reported to the December 2003 meeting of the Council's Highways Committee and the Committee agreed that residents/businesses in the CPZ should be re-consulted on the operational times of the CPZ.

... before the CPZ

Parking in Harrow Road .....

.....after





#### **REVIEW PROPOSALS**

The existing CPZ times are 8am to 6.30pm, Mon-Sat. If you are not happy with these times you may wish to consider one of the following times which are currently in operation in CPZs elsewhere in the borough:

8.30am – 6.30pm Mon – Fri 10am – 9pm Mon – Sat 10am – 3pm Mon – Sat 8am – 9pm Mon – Sun

Please note that changes to the CPZ times will only be made if there is a majority support for a particular set of times shown through this consultation

Please take the time to consider what you think should be the operational times of your CPZ and then complete and return the attached questionnaire by Friday 5<sup>th</sup> March 2004 using the free post facility provided on the reverse side of the questionnaire.

Transportation Service Unit, Brent House, 349-357 Hi