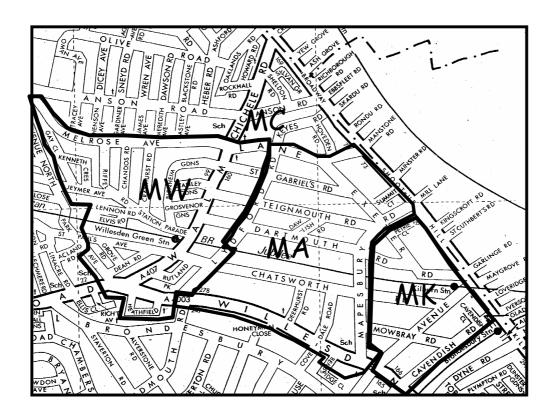

es Programme APPENDIX A

#### **NEASDEN TOWN CENTRE CPZ**



# Progress Report On Controlled Parking Zones Programme APPENDIX B

#### **Existing Zone GB and proposed GB Extension**



# Progress Report On Controlled Parking Zones Programme APPENDIX C

#### **Existing Zone GC**



Boundary of CPZ Zone GC

Reproduced from Ordnance Survey mapping data with the permission of the Controller of Her Majesty's Stationery Office © Crown Copyright. Unauthorised reproduction infringes Crown Copyright and may lead to prosecution or civil proceedings. London Borough of Brent, LAO86312, 2003

# Progress Report On Controlled Parking Zones Programme APPENDIX D

#### **Existing Zone GD**



#### **Zone KL CPZ and proposed KL Extension**



#### Harlesden Zones - H, HW and HS



#### Zones MC, MA, MK & MW



#### Revised 'M' Zones



#### **Proposed Zone GA**



#### Zones KB & KQ

# KILBURN CONTROLLED PARKING ZONE (at 1/8/2000) KO GHORI ON THE TOTAL ON THE TOTAL OF THE TOTA

#### Zone KM Review



# MALVERN ROAD - CONTROLLED PARKING ZONE (CPZ) ZONE KM

CONSULTATION ON REVIEW OF CPZ FEB 04

#### BACKGROUND

In February 2002, Brent Council introduced a Controlled Parking Zone (CPZ) with control hours of Monday to Saturday 8.00am – 6.30pm including Bank Holidays in Malvern Road area following successful consultations with the local community. The scheme was implemented to:-

- Remove commuter and long-term non-residential parking from the area
- · Improve road safety by removing obstructive parking from junctions
- · To reduce the level of traffic in the area by regulating parking on-street an