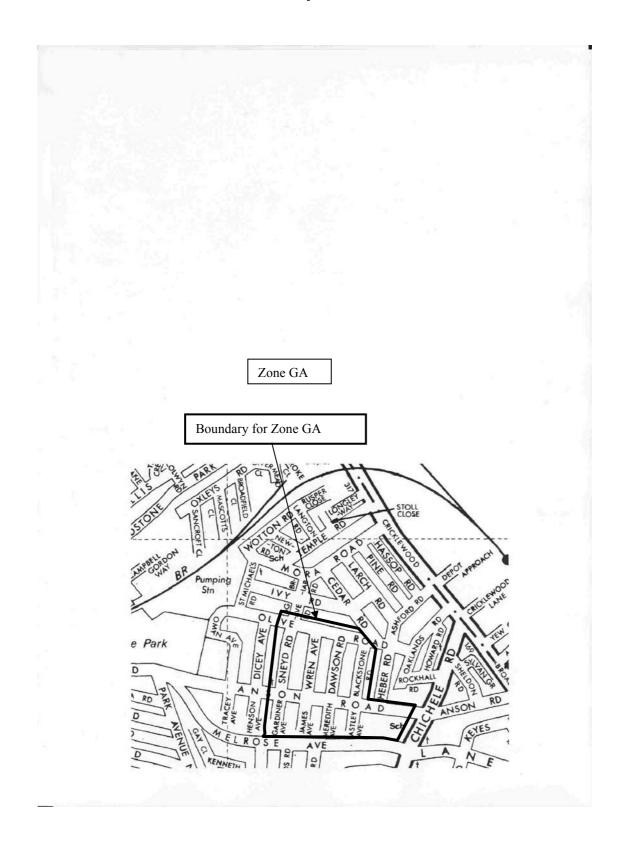

**



# Progress Report On Controlled Parking Zones Programme APPENDIX B

#### **Existing Zone GB and proposed GB Extension**



# Progress Report On Controlled Parking Zones Programme APPENDIX C

#### **Existing Zone GC**



Boundary of CPZ Zone GC

Reproduced from Ordnance Survey mapping data with the permission of the Controller of Her Majesty's Stationery Office © Crown Copyright. Unauthorised reproduction infringes Crown Copyright and may lead to prosecution or civil proceedings. London Borough of Brent, LAO86312, 2003

# Progress Report On Controlled Parking Zones Programme APPENDIX D

#### **Existing Zone GD**



#### **Zone KL CPZ and proposed KL Extension**



#### Harlesden Zones - H, HW and HS



#### Zones MC, MA, MK & MW



#### Revised 'M' Zones



#### **Proposed Zone GA**



#### Zones KB & KQ

# KILBURN CONTROLLED PARKING ZONE (at 1/8/2000) KO GHORI ON THE TOTAL ON THE TOTAL OF THE TOTA

#### Zone KM Review



# MALVERN ROAD - CONTROLLED PARKING ZONE (CPZ) ZONE KM

CONSULTATION ON REVIEW OF CPZ FEB 04

#### BACKGROUND

In February 2002, Brent Council introduced a Controlled Parking Zone (CPZ) with control hours of Monday to Saturday 8.00am – 6.30pm including Bank Holidays in Malvern Road area following successful consultations with the local community. The scheme was implemented to:-

- Remove commuter and long-term non-residential parking from the area
- · Improve road safety by removing obstructive parking from junctions
- · To reduce the level of traffic in the area by regulating parking on-street and
- To attract more customers to the businesses –by all