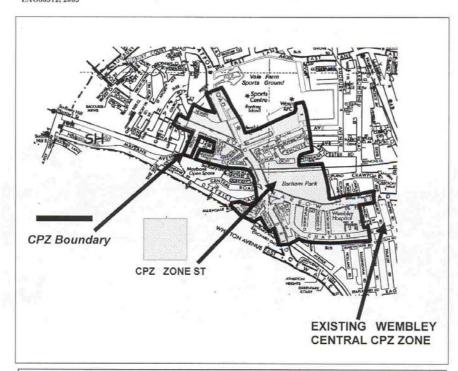

en complete and return the attached questionnaire by Friday 5<sup>th</sup> March 2004 using the free post facility provided on the reverse side of the questionnaire.

Transportation Service Unit, Brent House, 349-357 High Road, Wembley, Middx, HA9 6BZ. Tel: 020 8937 5132/5185

#### **Zone ST Review Continued**

If you require further information on the existing CPZ or wish to discuss any specific issue please contact the Traffic Management Team on 020 8937 5132/020 8937 5187.

#### MAP SHOWING PROPOSED CPZ AREAS

Reproduced from Ordnance Survey mapping data with the permission of the Controller of Her Majesty's Stationery Office © Crown Copyright. Unauthorised reproduction infringes Crown Copyright and may lead to prosecution or civil proceedings.

London Borough of Brent, LAO86312, 2003



If you have difficulty understanding this in English, please contact the One-Stop Shop at the Town Hall, Forty Lane, Wembley Monday to Friday 9am to 5pm.
Telephone 0181 937 1200.

اگر آپ کواے انجریزی میں تکھنے میں ڈھواری ہوتوبرائے مہرا فیاہ ڈن ہال واقع لور فیلین ، وسیلے میں دُن اسٹاپ شاپ سے ہیر تا جد مسمح 9 بجے سٹام 5 ع بحک طیلون نمر 2007 181 1937 رابطہ کیچے۔ જો તમને અંગ્રેજી ભાષામાં આ સમજવાની મુશ્કેલી પડતી હોય તો, મહેરબાની કરીને વન- સ્ટોપ શોપનો સંપર્ક સાઘશો. તે વેમ્બલી ખાતે, ફોર્ટિ લેઇનમાં, ટાઉ હોલમાં છે. સમય: સાવાના હ થી સાંજના પ સુઘી, સોમવારથી શુક્રવાર. ટેલિફોન: ૦૧૮૧- ૯૩૭ - ૧૨૦૦

English

Urdu

Gujarati

यदि आपको इसे अंग्रेजी में समझने में मुश्किल आती है तो आप कृपया इनके साथ सोमवार से शुक्रवार तक सुबह 9 बजे से शाम 5 बजे तक संपर्क करें -

वन-सटॉप शॉप, टाऊन हाल, फ़ोर्टी लेन, वेंबली टेली