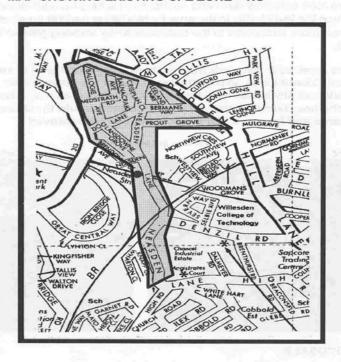

#### NEASDEN AREA CONTROLLED PARKING ZONE (CPZ) ZONE NS

#### MAP SHOWING EXISTING CPZ ZONE - NS

Reproduced from Ordnance Survey mapping data with the permission of the Controller of Her Majesty's Stationery Office © Crown Copyright. Unauthorised reproduction infringes Crown Copyright and may lead to prosecution or civil proceedings. London Borough of Brent, LAO86312, 2002