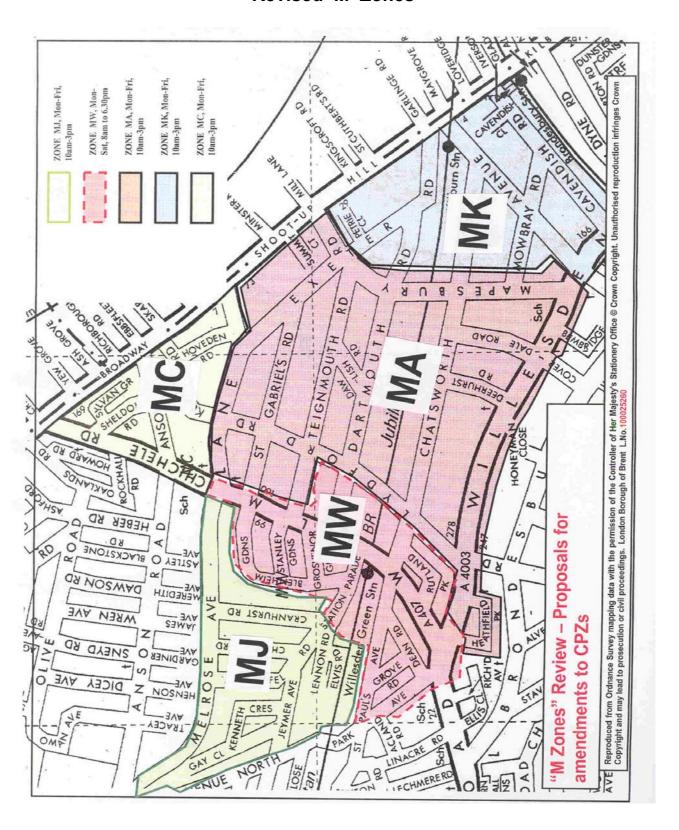

### **NEASDEN TOWN CENTRE CPZ**



# Progress Report On Controlled Parking Zones Programme APPENDIX B

#### **Existing Zone GB and proposed GB Extension**



# Progress Report On Controlled Parking Zones Programme APPENDIX C

#### **Existing Zone GC**



Boundary of CPZ Zone GC

Reproduced from Ordnance Survey mapping data with the permission of the Controller of Her Majesty's Stationery Office © Crown Copyright. Unauthorised reproduction infringes Crown Copyright and may lead to prosecution or civil proceedings. London Borough of Brent, LAO86312, 2003

# Progress Report On Controlled Parking Zones Programme APPENDIX D

#### **Existing Zone GD**



#### **Zone KL CPZ and proposed KL Extension**



#### Harlesden Zones - H, HW and HS



#### Zones MC, MA, MK & MW



#### Revised 'M' Zones



#### **Proposed Zone GA**



#### Zones KB & KQ

# KILBURN CONTROLLED PARKING ZONE (at 1/8/2000) KO GHORI ON THE TOTAL ON THE TOTAL OF THE TOTA

#### Zone KM Review



# MALVERN ROAD - CONTROLLED PARKING ZONE (CPZ) ZONE KM

CONSULTATION ON REVIEW OF CPZ FEB 04

#### BACKGROUND

In February 2002, Brent Council introduced a Controlled Parking Zone (CPZ) with control hours of Monday to Saturday 8.00am – 6.30pm including Bank Holidays in Malvern Road area following successful consultations with the local community. The scheme was implemented to:-

- Remove commuter and long-term non-residential parking from the area
- · Improve road safety by removing obstructive parking from junctions
- · To reduce the level of traffic in the area by regulating parking on-street and
- To attract more custom